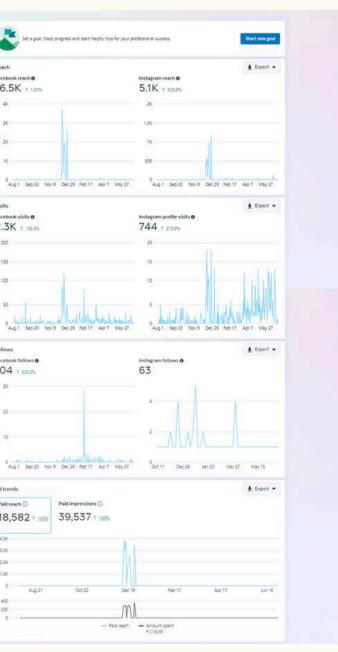

# Meta/Social Media Ads

Reach: 18K Visitors: 998 **↑** Impression: 52K Followers: 250 **↑** start new goal 1 Export -Instagram reach 4.7K ↓ 56.5% 18.0K + 36.6% 4.000 0 Dec 1 ar 21 Jun 10 Jun 20 Jun 20 Lab 0 LExport . Visits Facebook visits Instagram profile visits 435 + 3635 244 - 105 30 MMMMM muchten 10 & Export • Facebook Page new like 23+1 51 + 20.8% Se Overvie A Results a Audienc Messaging 29. Benchmarkin 🛓 Expert 🔹 ( Overview Paid reach ( 224,611+15 545,467+225 III Content El Perform 3 Benchmark Audience Loyalty () s etention Garriery a ③ V deos Paid reach - Amount spent

Reach: 16.5K **↑** Visitors: 2.3K Impression: 25K Followers: 1048 Instagram reach • 5.1K + 333.6% 16.5K + 120% 0 Aup 1 Sep 20 Visite Facebook visits # 2.3K + 135.0% 744 + 273.9% ole Overvie Bench Facebook follows instagrad 63 104 + 13335 (i) Overvie III Content Earrings (\$) Videos Ad trends Paid reach ① Paid impressions ( 18,582 + 100 39,537 + 100s - Paid reach - Amount sper 8 2 135 60